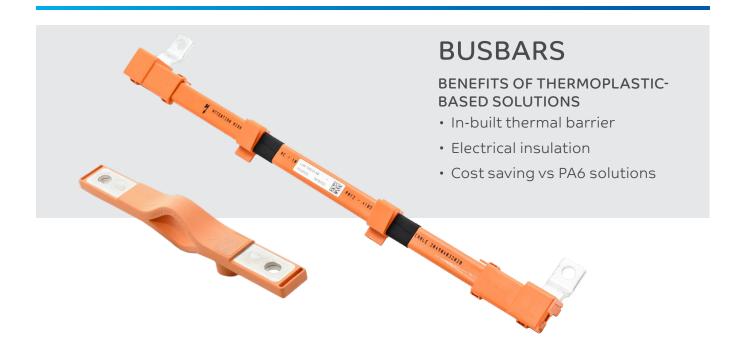

## **APPLICATION REQUIREMENTS**

- · Dimensional stability
- Electrical insulation
- Built-in intumescence
- Orange color

## **MATERIAL REQUIREMENTS**

- · Orange color
- Flame retardency
- High CTI

| POTENTIAL MATERIALS                 | NOTES                           |
|-------------------------------------|---------------------------------|
| VALOX™ FR 310SE0 (PBT) resin        | High HDT & CTI                  |
| VALOX™ FR 553 resin                 | High HDT & CTI; high stiffness  |
| SABIC® FR PPcompound H1030 (SGF-PP) | Intumescent; low wall thickness |
| STAMAX™ FR 30YH570 (LGF-PP) resin   | Intumescent                     |