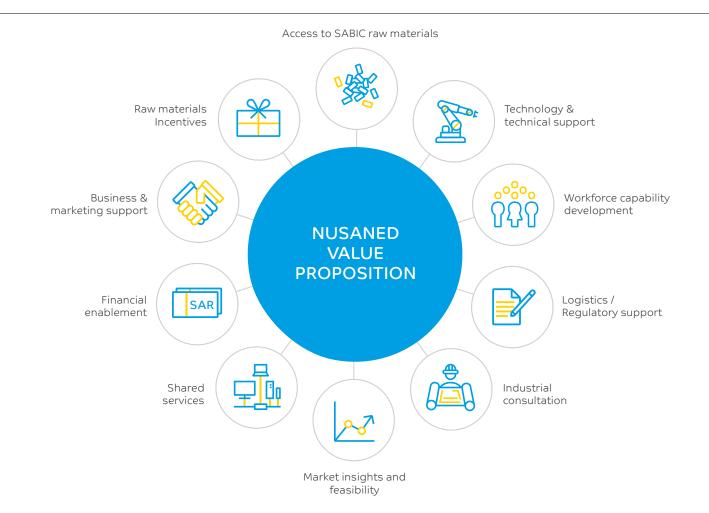

## PILLARS AND ENABLEMENT PLATFORMS

Strategic Priority: Engagement of stakeholders via partnering or seeking endorsement with relevant KSA authorities/agencies.

## **CORE PILLARS**

#### **ENTEMA**

Enable investors to explore investment opportunities and test their viability and attractiveness to receive SABIC support.

#### ACCESS TO FINANCE

Provide sources of direct and indirect financing for potential investment opportunities through Nusaned™ Investment, SABIC partners, and shareholding investment arms.

### DAEM

Deliver on SABIC support packages proposed to registered investors (such as product offerings and technology and service supports) to enable investment opportunities.

#### MUAHAL

Develop workforce capabilities through development of technical and leadership capabilities among the local workforce and qualified human resource capital, to enable investor opportunities and support generation ofjobs.

#### **ENABLEMENT PLATFORMS**

#### HOME OF INNOVATION

Innovation platform for attracting national and international industrial companies to create opportunities for localization of the technology industry and business growth.

#### NUSANED™ **INVESTMENT**

Strategic financial arm to enable qualitative investments.

#### **ESTIDAMAH**

Platform to support applied agricultural research.